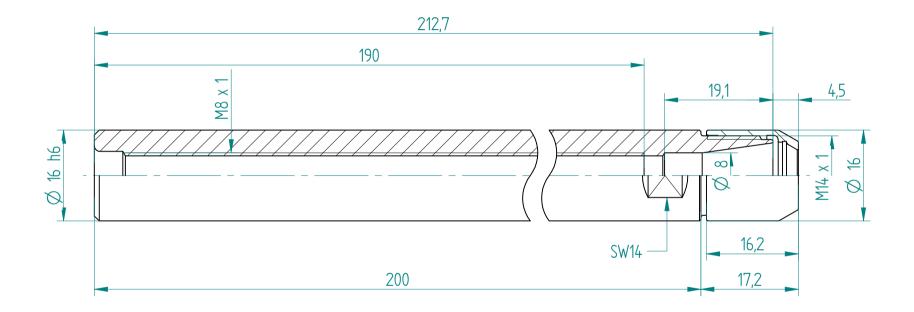

## **REGO-FIX AG**

Obermattweg 60 4456 Tenniken / Switzerland

P +41 61 976 14 66 F +41 61 976 14 14 www.rego-fix.com This is a non-controlled copy. All information given herein is subject to change without notice

The information given herein has been carefully checked and is believed to be correct. REGO-FIX, however, assumes no responsibility or liability for any errors, inaccuracies or omissions that may appear in this drawing

This document is subject to copyright laws. No part of this document may be reproduced or transmitted in any form or any means, electronic or mechanic, for any purpose, without the express written permission of REGO-FIX

Type :CYL16x200\_MR11Part No. :561611100Date :13.10.2015Scale :1.5:1