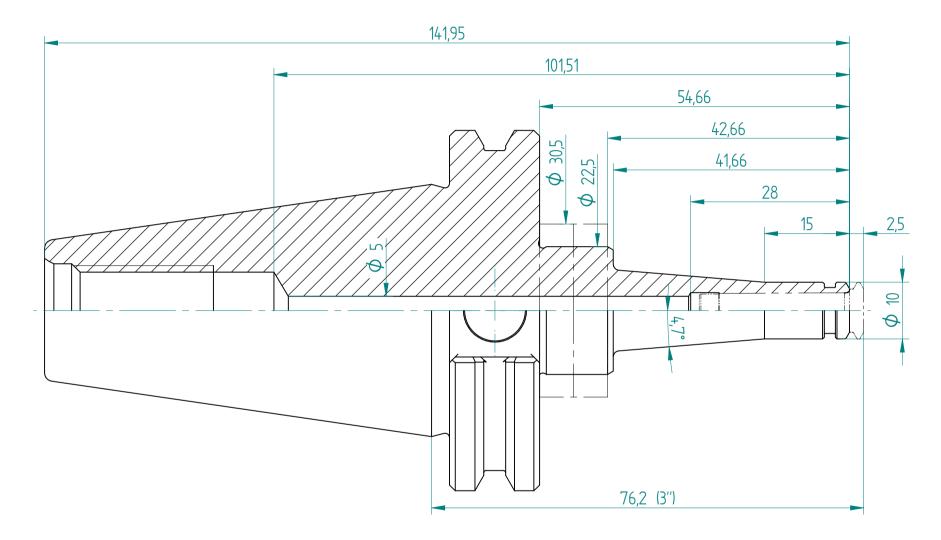

| Type :     | CAT40_PG6x3_H |
|------------|---------------|
| Part No. : | 434070631     |
| Date :     | 05.10.2015    |
| Scale :    | 1.5:1         |