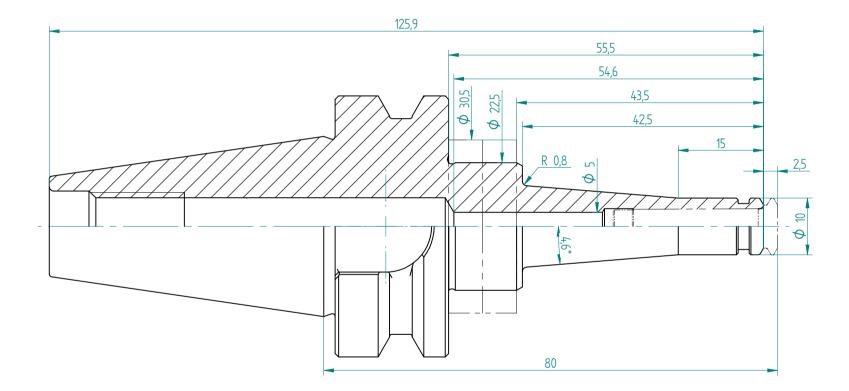

| Type :     | BT30_PG6x080_H |
|------------|----------------|
| Part No. : | 413070640      |
| Date :     | 17.09.2015     |
| Scale :    | 1.5:1          |