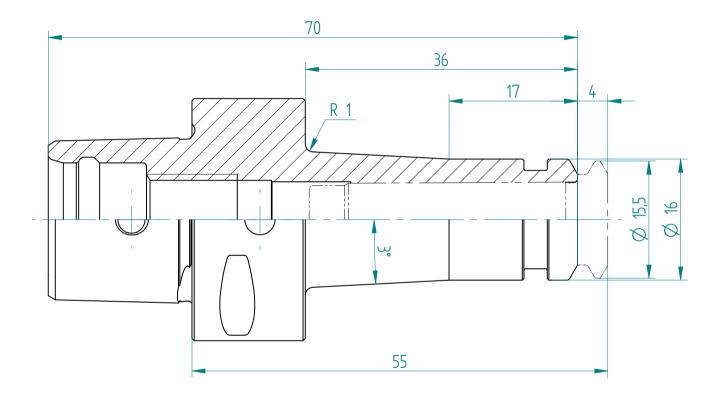

## **REGO-FIX AG**

Obermattweg 60 4456 Tenniken / Switzerland

P +41 61 976 14 66 F +41 61 976 14 14 www.rego-fix.com This is a non-controlled copy. All information given herein is subject to change without notice

The information given herein has been carefully checked and is believed to be correct. REGO-FIX, however, assumes no responsibility or liability for any errors, inaccuracies or omissions that may appear in this drawing

This document is subject to copyright laws. No part of this document may be reproduced or transmitted in any form or any means, electronic or mechanic, for any purpose, without the express written permission of REGO-FIX

Type :C3\_PG10x055Part No. :280371010Date :22.09.2015Scale :2:1