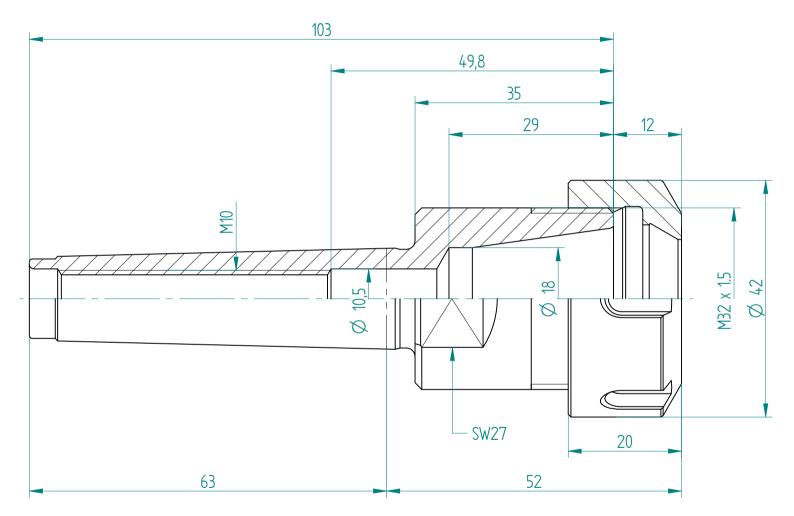

| Type :     | MK2_ER25x052 |
|------------|--------------|
| Part No. : | 270212500    |
| Date :     | 28.03.2018   |
| Scale :    | 1.5:1        |