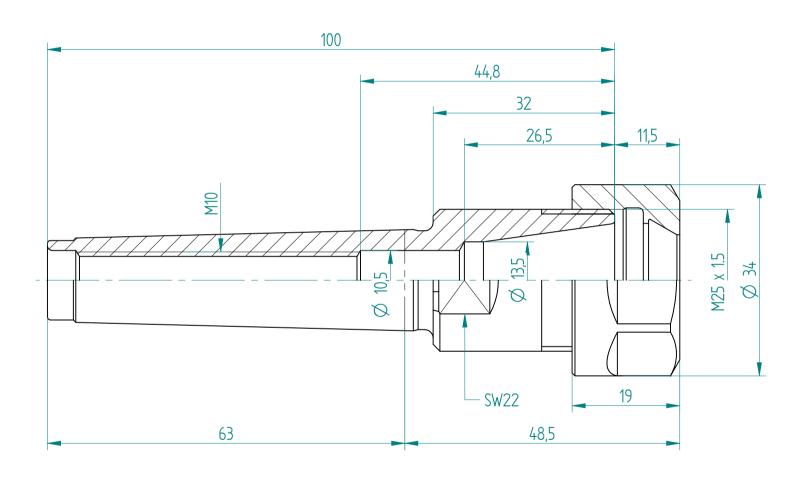

Type: **MK2\_ER20x049** 

Part No.: **270212000** 

Date: 29.01.2016

Scale: 1.5:1