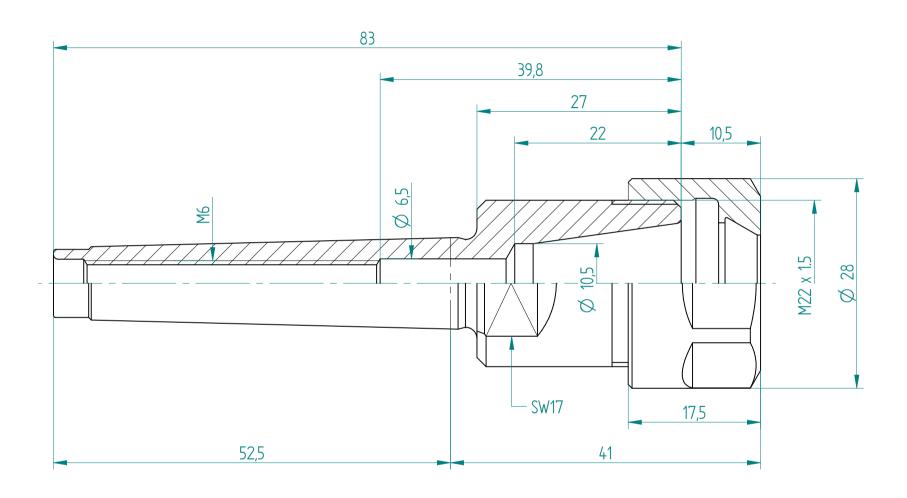

Type: **MK1\_ER16x041** 

Part No.: **270111600** 

Date: 29.01.2016

Scale: 2:1