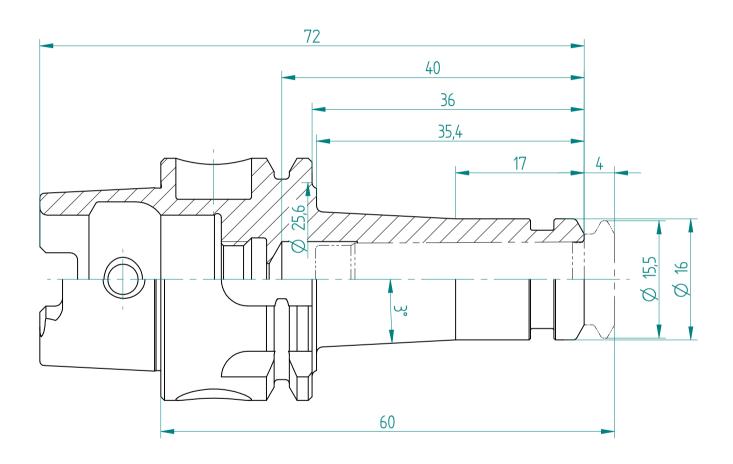

Type: **HSK-A32\_PG10x060** 

Part No.: **253271020** 

Date: 24.08.2016

Scale: 2:1