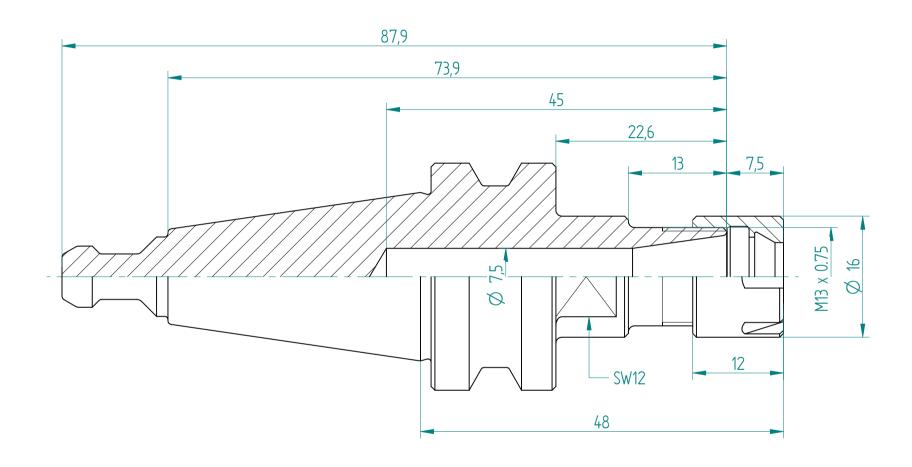

Type: **ISO20\_ERM11x048** 

Part No.: **242011116** 

Date: 27.01.2016

Scale: 2:1